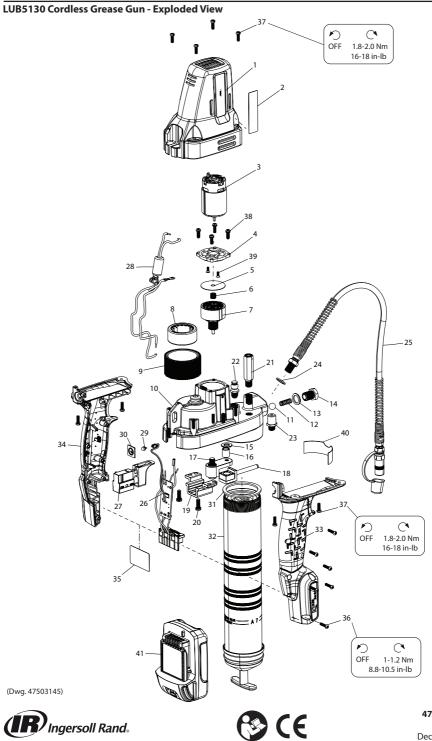

**47506158001** Edition 3 December 2021

| ltem                         | Part Description                   | Part<br>Number | (CCN)         | Item     | Part Description             | Part<br>Number | (CCN)         |
|------------------------------|------------------------------------|----------------|---------------|----------|------------------------------|----------------|---------------|
| *                            | Motor Housing Kit                  | LUB5130-K40M   | (47506785001) | 25       | Hose                         | LUB5130-K873   | (47510848001) |
| 1                            | Housing, Motor                     |                |               | *        | Switch Kit                   | LUB5130-K93    | (47507237001) |
| 2                            | Warning Label                      |                |               | 26       | PCB Assembly                 |                |               |
| 37                           | Screw, Pump<br>Housing (4)         |                |               | 27<br>28 | Switch<br>Ferrite Assembly   |                |               |
| *                            | Electric Motor Kit                 | LUB5130-K54    | (47507234001) | 20       | LED                          | LUB5130-K498   | (47510849001) |
| 3                            | Motor                              |                |               | 30       | LED<br>Lens, LED             | LUB5130-K498   | (47512205001) |
| 4                            | Adaptor Plate, Motor               |                |               | 31       | Gasket, Canister             | LUB5130-K1010  | (47510850)    |
| 38                           | Screw, Motor Adapter<br>Plate (4)  |                |               | 32       | Canister                     | LUB5130-K283   | (47510851001) |
| 39                           | Screw, Motor (2)                   |                |               | *        | Handle Housing Kit           | LUB5130-K40    | (47506785001) |
| *                            | Pump Housing Kit                   | LUB5130-K727   | (47507236001) | 33       | Housing, Right Handle        |                |               |
| 5                            | Washer, Motor                      |                |               | 34       | Housing, Left Handle         |                |               |
| 6                            | Pinion                             |                |               | 35       | Information Label            |                |               |
| 7                            | Gear Assembly                      |                |               | 36       | Screw, Handle<br>Housing (6) |                |               |
| 8                            | Bearing                            |                |               | 37       | Screw, Pump Housing (4)      |                |               |
| 9                            | Spur Gear                          |                |               | *        | Screw Kit                    | LUB5130-K68    | (47507239001) |
| 10                           | Housing, Pump                      |                |               | 37       | Screw, Pump                  |                | (47307239001) |
| 11                           | Ball                               |                |               | 57       | Housing (8)                  |                |               |
| 12                           | Spring                             |                |               | 38       | Screw, Motor Adapter         |                |               |
| 13                           | Gasket                             |                |               |          | Plate (4)                    |                |               |
| 14                           | Plug                               |                |               | 39       | Screw, Motor (2)             |                |               |
| 15                           | Wave Washer<br>Assembly            |                |               | 36       | Screw, Handle<br>Housing (6) |                |               |
| 16                           | Bushing                            |                |               | 41       | Battery (2.5 Ah)             | BL2012         | (47515903001) |
| 17                           | Crank Assembly                     |                |               | *        | Battery (5.0 Ah)             | BL2022         | (47515902001) |
| 18                           | Slide Block Assembly               |                |               | *        | Label Kit                    | LUB5130-K99    | (47507240001) |
| 19                           | Slide Block Holder                 |                |               | *        | Protective Battery Boot      |                |               |
| 20                           | Screw, Slide Block                 |                |               |          | for BL2012                   | BL2005-BOOT    | (47510965001) |
| 21                           | Pressure Relief Valve              | LUB5130-K526   | (47510844001) |          | for BL2022                   | BL2010-BOOT    | (47510964001) |
| 40                           | Warning Label,<br>Injection Hazard |                |               | *        | Battery Charger              | BC1121         | (47507879001) |
| 22                           | Valve, Bleed                       | LUB5130-K359   | (47510845001) | 35       | Warning Label                |                |               |
| 22                           | Valve, Fill                        | LUB5130-K359   | (47510845001) | 35<br>40 | Warning Label,               |                |               |
| 23                           | Gasket, Hose                       | LUB5130-K139   | (47510848001) | 40       | Injection Hazard             |                |               |
| 27                           | Guster, Hose                       | 2003130-1(223  | (+, ) (01)    | *        | Carrying Case                | LUB5000-CASE   | (47504239001) |
| * Indicates not illustrated. |                                    |                |               |          | Case Latch                   | W7000-LATCH    | (47507275001) |