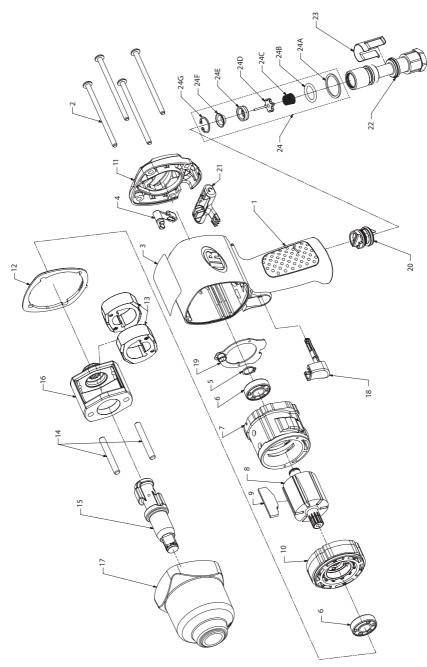

(Dwg. TP2189AP)

## 2130 Series Air Impact Wrench - Parts List

| Item | Part Description               | Part Number | Item | Part Description        | Part Number |
|------|--------------------------------|-------------|------|-------------------------|-------------|
|      | Housing Assembly               |             | 17   | Hammer Case Assembly    | 2130-D727A  |
|      | for 2130                       | 2130-A40    | 18   | Trigger Assembly        | 2130-D1093  |
|      | for 2130-2                     | 2130-2-A40  | 19   | Motor Gasket            | 2130-283    |
| 1    | Housing                        |             | 20   | Reverse Valve Assembly  | 2130-D329   |
| 3    | Nameplate/Warning Label        |             | 21   | Reverse Button          | 2130-75     |
| 2    | Screw, HammerCase (4 required) | 2130-638    |      | Inlet Bushing Assembly  | 2121 DECE   |
| 3    | Nameplate/Warning Label        |             | 1    | (Includes 22, 23 & 24)  | 2131-D565   |
|      | for 2130                       | 2130-301    | 22   | Inlet Bushing           |             |
|      | for 2130-2                     | 2130-2-301  | 23   | Inlet Clip              | 2131-57     |
| 4    | Power Regulator Assembly       | 2130-D249   | 24   | Inlet Parts Kit         | 2131-K303   |
| 5    | Retaining Ring                 | 2131-6      | 24A  | Washer                  |             |
| 6    | Ball Bearing (2 required)      | 402-22      | 24B  | O-Ring, Seal            |             |
| 7    | Cylinder                       | 2130-3      | 24C  | Spring                  |             |
| 8    | Rotor                          | 2131-53     | 24D  | Valve                   |             |
| 9    | Vane Pack (set of 6)           | 2131-42A-6  | 24E  | Seat                    |             |
| 10   | End Plate                      | 2131-11     | 24F  | Support                 |             |
| 11   | Rear Cap                       | 2130-12     | 24G  | Retainer                |             |
| 12   | Hammer Case Gasket             | 2130-36     |      | Tune-Up Kit             | 2130-TK1    |
|      | Impact Mechanism Kit           |             | 5    | Retaining Ring          |             |
|      | for (2130)                     | 2130-IMK1   | 6    | Ball Bearing (2)        |             |
|      | for (2130-2)                   | 2130-IMK2   | 9    | Vane Pack (set of 6)    |             |
| 12   | Hammer Case Gasket             |             | 12   | Hammer Case Gasket      |             |
| 13   | Hammer (2)                     |             | 18   | Trigger Assembly        |             |
| 14   | Hammer Pin (2)                 |             | 19   | Motor Gasket            |             |
| 15   | Anvil Assembly                 |             | 20   | Reverse Valve Assembly  |             |
| 16   | Hammer Frame                   |             | 24   | Inlet Parts Kit         |             |
| *    | Kit Grease                     |             | *    | Inlet Clip Removal Tool | 2131-322    |

<sup>\*</sup> Indicates not illustrated.