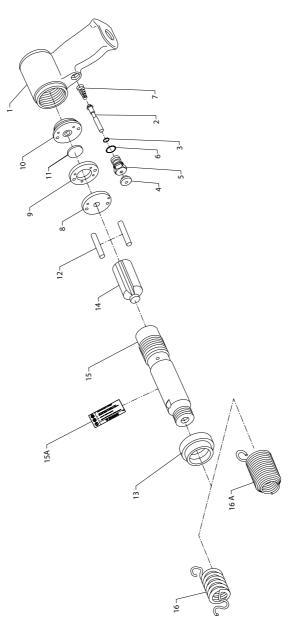

## 772 Model Air Percussive Hammer - Exploded View

(Dwg. TPC526-2)

## 772 Model Air Percussive Hammer - Parts List

| Item        | Part Description                    | Part Number  | Item | Part Description                                                                      | Part Number  |
|-------------|-------------------------------------|--------------|------|---------------------------------------------------------------------------------------|--------------|
| 1           | Offset Handle Assembly              | 772–A59      | ♦ 12 | Dowel Pin (2 required)                                                                | MC121-32     |
|             | Throttle Valve and Bushing Assembly | MC10B-A302   | 13   | Exhaust Deflector                                                                     | AV11-85      |
| 2           | Throttle Valve Assembly             | MC121-302    | 14   | Piston                                                                                | MC121-5      |
| <b>\$</b> 3 | Throttle Valve Face                 | R00B1-159    | 15   | Barrel                                                                                | NMC121-6     |
| 4           | Throttle Valve Button               | R00AR2C-305A | 15A  | Warning Label                                                                         | WARNING-6-99 |
| 5           | Throttle Valve Bushing Assembly     | MC10B-A503   |      | Tool Retainer                                                                         |              |
| •б          | Throttle Valve Bushing Seal         | R000BR-210   | ♦ 16 | Quick–Change Type                                                                     | AVC10-183A   |
| ♦ 7         | Throttle Valve Spring               | 508-51       | 16A  | Safety Type                                                                           | AVC1-83      |
| 8           | Valve Seat                          | MC121-3      | *    | Carrying Case                                                                         | MC121-A96    |
| 9           | Valve Spacer                        | MC121-8      | *    | Tune–up Kit (includes illustrated items<br>3, 6, 7, 11, 12 [2], 16 and Bottle of Oil) | 772–TK1      |
| <b>•</b> 11 | Valve                               | MC121-2      |      | <u>.</u>                                                                              |              |

\* Indicates not illustrated.

Indicates Tune-up Kit part.