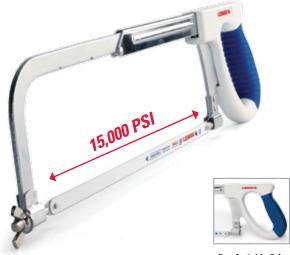

# **1512 ADJUSTABLE HACKSAW**

# 15,000 PSI

## EASILY ADJUST TENSION

Large front tensioning mechanism is easy to hold and adjust up to 15,000 PSI

#### ERGONOMIC GRIP

Rubberized grip allows for confident handling in any work environment

PROD NO **BLADE SPECIFICATION** 1805723 12" (300mm) 24TPI Hacksaw Blade

Comfortable Grip