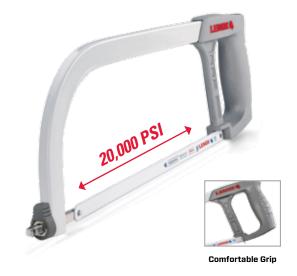

# **2012 COMPACT HACKSAW**

# 20,000 PSI

## ADJUSTABLE TENSION

Lightweight aluminum beam achieves tension up to 20,000 PSI

### ERGONOMIC GRIP

Durable handle enables a confident grip in most work environments

#### MULTI-PURPOSE

Mount blade at 45 degrees for flush cutting applications

**BLADE SPECIFICATION** PROD NO 1805722 12" (300mm) 24TPI Hacksaw Blade