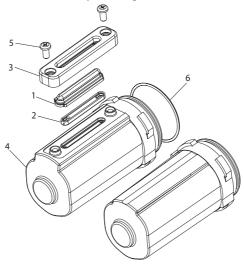

#### Metal Bowl Assembly 1500 Series L362X1-XXX Exploded Diagram

(Dwg. 15300080)

#### Metal Bowl Assembly 1500 Series L362X1-XXX Parts List

| Item | Part Description                             | Material | Part Number |
|------|----------------------------------------------|----------|-------------|
| 1    | Sight Glass                                  | Nylon    |             |
| 2    | Sight Glass Gasket                           | Nitrile  |             |
| 3    | Plate Cover                                  | Aluminum |             |
| 4    | Metal Bowl (Includes Item 6)                 |          |             |
|      | with Sight Glass (Includes Items 1, 2, 3, 5) | Aluminum | 104440      |
|      | w/o Sight Glass                              |          | 104483      |
| 5    | Bolt                                         | Steel    |             |
| 6    | Bowl O-Ring                                  | Nitrile  |             |