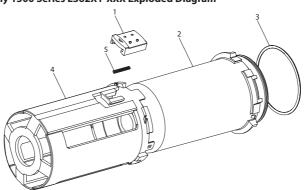

## Poly Bowl Assembly 1500 Series L362X1-XXX Exploded Diagram

(Dwg. 15300072)

## Poly Bowl Assembly 1500 Series L362X1-XXX Parts List

| Item | Part Description                         | Material        | Part Number |
|------|------------------------------------------|-----------------|-------------|
| 1    | Lock Button                              | Nylon           |             |
| 2    | Poly Bowl (Includes Items 1, 3, 4 and 5) | Polycarbonate   | 104439      |
| 3    | Bowl O-Ring                              | Nitrile         |             |
| 4    | Bowl Guard                               | Nylon           |             |
| 5    | Lock Button Spring                       | Stainless Steel |             |