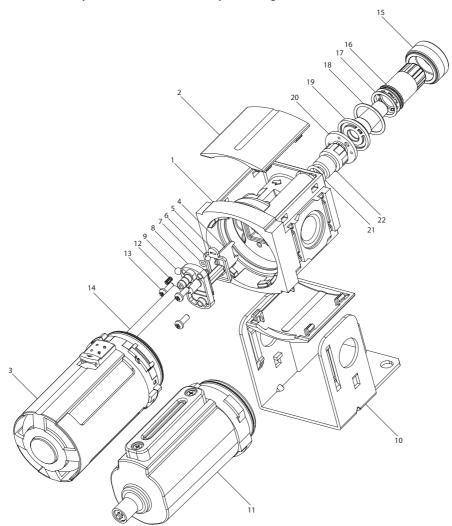

## Lubricator Assembly 1500 Series L362X1-XXX Exploded Diagram

(Dwg. 15321938)

2 15301864\_ed1

## Lubricator Assembly 1500 Series L362X1-XXX Parts List

| Item | Part Description                                                                           | Material        | Part Number |  |
|------|--------------------------------------------------------------------------------------------|-----------------|-------------|--|
| 1    | Lubricator Body                                                                            |                 |             |  |
|      | 1/4" NPT (L36221-XXX)                                                                      | Aluminum        |             |  |
|      | 3/8" NPT (L36231-XXX)                                                                      |                 |             |  |
|      | 1/4" BSP (L362B1-XXX)                                                                      |                 |             |  |
|      | 3/8" BSP (L362C1-XXX)                                                                      |                 |             |  |
| 2    | Cover                                                                                      | Nylon           |             |  |
| 3    | Poly Bowl                                                                                  |                 |             |  |
| 4    | Damper                                                                                     | Nitrile         |             |  |
| 5    | Damper Guide Gasket                                                                        | Mitrile         |             |  |
| 6    | Steel Ball (Small)                                                                         | Steel           |             |  |
| 7    | Check Ball O-Ring                                                                          | Nitrile         |             |  |
| 8    | Damper Guide                                                                               | Acetal          |             |  |
| 9    | Steel Ball (Large)                                                                         | Steel           |             |  |
| 10   | C-Bracket                                                                                  | Steel           | 104408      |  |
| 11   | Metal Bowl                                                                                 |                 |             |  |
| 12   | Spring                                                                                     | Stainless Steel |             |  |
| 13   | Bolt                                                                                       | Steel           |             |  |
| 14   | Siphon Tube                                                                                | Urethane        |             |  |
| 15   | Sight Dome Housing                                                                         | N. I            |             |  |
| 16   | Outer Sight Dome                                                                           | Nylon           |             |  |
| 17   | Outer Sight Dome O-Ring                                                                    | Nitrile         |             |  |
| 18   | Inner Sight Dome O-Ring                                                                    | Nitrile         |             |  |
| 19   | Inner Sight Dome                                                                           | Nylon           |             |  |
| 20   | Nozzle Sheet                                                                               | Nitrile         |             |  |
| 21   | Fill Cap O-Ring                                                                            | initrile        |             |  |
| 22   | Fill Cap                                                                                   | Acetal          |             |  |
|      | Service Kit (Includes Items 4, 5, 6, 7, 8, 15, 16, 17, 18, 19, 20, 21, 22 and Bowl O-Ring) |                 | 104441      |  |
|      | Sight Dome Repair Kit (Includes Items 15, 16, 17, 18, 19, 20)                              |                 | 104442      |  |