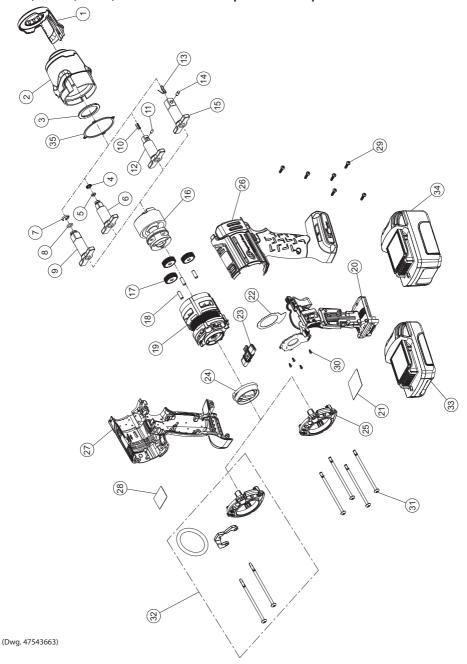

## W5133, W5133P, W5153, and W5153P Cordless Impact Wrench - Exploded View

## W5133, W5133P, W5153, and W5153P Cordless Impact Wrench - Parts List

| Item     | Part Description                                      | Part<br>Number | (CCN)         | Item | Part Description                                     | Part<br>Number   | (CCN)         |
|----------|-------------------------------------------------------|----------------|---------------|------|------------------------------------------------------|------------------|---------------|
|          | LED Assembly Kit                                      | W5133-KLED     | (47623587001) | 21   | Information Label                                    |                  |               |
| *        | Press Tool                                            |                |               | 22   | Insulator Sheet                                      |                  |               |
|          | Hammer Case Kit                                       | W5133-K727     | (47623588001) |      | Directional Switch                                   |                  | /             |
| 1        | LED Assembly                                          |                |               | 23   | (Forward / Task Light / Reverse)                     | W5132-K75        | (47547007001) |
| 2        | Hammer Case Assembly                                  |                |               | 24   | Power Regulator Dial                                 | W5132-K249       | (47531555001) |
| 3        | Washer                                                |                |               | 25   | Backcap                                              | W5132-K40B       | (47534800001) |
|          | Socket Retainer Kit For W5133,<br>3/8-in Square Drive | 1702-K425      | (47533407001) | 26   | Housing Kit Right Housing                            | W5132-K40        | (47547008001) |
| 4        | Socket Retainer                                       |                |               | 27   | Left Housing                                         |                  |               |
| 5        | O-Ring                                                |                |               | 28   | Warning Label                                        |                  |               |
|          | Socket Retainer Kit For W5153,                        |                | (80107733)    | 29   | Screw, Housing (QTY. 6)                              |                  |               |
|          | 1/2-in Square Drive                                   | 2125QTi-K425   |               |      | Label Kit                                            | W5132-K99        | (47547010001) |
| 7        | Socket Retainer                                       |                |               | 21   | Information Label                                    |                  |               |
| 8        | O-Ring                                                |                |               | 28   | Warning Label                                        |                  |               |
|          | Anvil Kit For W5133, 3/8-in                           | W5133-K626     | (47623589001) |      | Fastener Kit                                         | W5132-K105       | (47547009001) |
|          | Square Drive                                          |                |               | 29   | Screw, Housing (QTY. 6)                              |                  |               |
| 4        | Socket Retainer                                       |                |               | 30   | Screw, Hall PCBA (QTY. 4)                            |                  |               |
| 5        | O-Ring                                                |                |               | 31   | Screw, Hammer Case (QTY. 4)                          |                  |               |
| 6        | Anvil                                                 |                |               | 32   | Hanger Assembly Kit                                  | W5133-K365       | (47610429001) |
|          | Anvil Kit For W5153, 1/2-in                           | W5153-K626     | (47623590001) |      | 20V Li-lon Battery Pack                              |                  |               |
|          | Square Drive                                          |                |               | 33   | 2.5 Ah                                               | BL2012           | (47515903001) |
| 7        | Socket Retainer                                       |                |               |      | 5.0 Ah                                               | BL2022           | (47515902001) |
| 8        | O-Ring                                                |                |               | 35   | Seal Kit                                             | W5133-K65        | (47715410001) |
| 9        | Anvil                                                 |                |               |      | Protective Battery Boot                              |                  |               |
|          | Anvil Kit For W5133P, 3/8-in                          | W5133P-K626    | (47610434001) | *    | For BL2012                                           | BL2005-BOOT      | (47510965001) |
|          | Pin Style Drive                                       |                |               |      | For BL2022                                           | BL2010-BOOT      | (47510964001) |
| 10       | Pin Spring                                            |                |               | *    | Protective Tool Boot                                 | W5132-BOOT       | (47555745001) |
| 11       | Pin Retainer                                          |                |               | *    | Power Regulator Restricted                           | WE122 DOOTY      | (ME122 BOOTY) |
| 12       | Anvil                                                 |                |               |      | Tool Boot                                            | VV 3 132-BOOTX   | (W5132-BOOTX) |
|          | Anvil Kit For W5153P, 1/2-in                          | W5153P-K626    | (47610435001) | *    | Battery Charger                                      | BC1121           | (47507879001) |
|          | Pin Style Drive                                       |                |               | *    | Storage / Carrying Bag                               | TB4              | (47543666001) |
| 13       | Pin Spring                                            |                |               |      | Grease                                               |                  |               |
| 14       | Pin Retainer                                          |                |               |      | IR #105 (1 lb can) for Impact                        | 105-1LB          | (04279147)    |
| 15       | Anvil                                                 | WE122 K724     | (47632501631) |      | Mechanism and Anvil                                  |                  |               |
| 16       | Impact Mechanism Kit                                  | W5133-K724     | (47623591001) | *    | IR #105 (8 lb can) for Impact<br>Mechanism and Anvil | 105-8LB          | (04264875)    |
| 17       | Planetary Gear Kit                                    | W5132-K37      | (47547005001) |      |                                                      | 67 1I D          | (02772000)    |
| 17<br>18 | Planet Gear (QTY. 3)                                  |                |               |      | IR #67 (1 lb can) for Gearing                        | 67-1LB<br>67-8LB | (03773009)    |
| 18       | Pin (QTY. 3) Brushless Motor Kit                      | W5133-K54      | (47633256001) | *    | IR #67 (8 lb can) for Gearing                        |                  | (03820008)    |
| 19       | Trigger & Electrical Assembly Kit                     |                | (47633255001) | *    | Grease Gun                                           | R000A2-228       | (03095015)    |