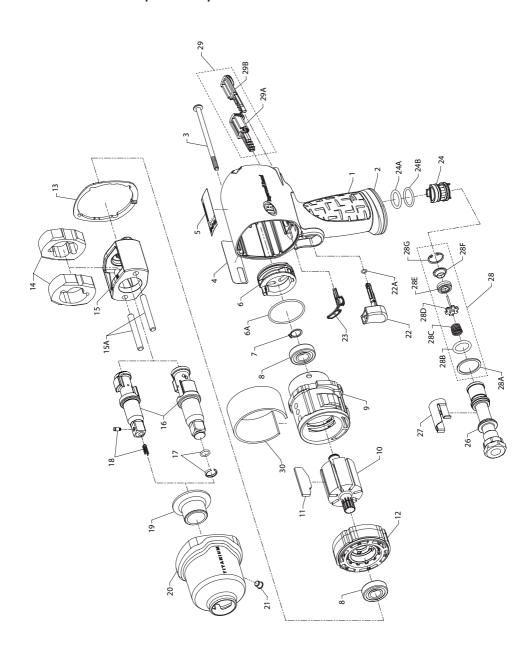

(Dwg. 45536026)

## 2135TiMAX Series Air Impactool™ - Parts List

| tem | Part Description                                 | Part Number           | Item | Part Description                                     | Part Number  |
|-----|--------------------------------------------------|-----------------------|------|------------------------------------------------------|--------------|
| *   | Housing Assembly                                 |                       | +18  | Socket Retainer Kit                                  |              |
|     | for model 2135TiMAX                              | 2135TiMAX-A40         |      | for models 2135PTiMAX, 2135PTiMAX-A                  |              |
|     | for model 2135Ti-2MAX                            | 2135Ti-2MAX-A40       | 1    | and 2135QPTiMAX (1/2" Pin-type)                      | 2125PTi-K425 |
|     | for model 2135QTiMAX                             | 2135QTiMAX-A40        | 1    | Socket Retainer Spring                               |              |
|     | for model 2135QTi-2MAX                           | 2135QTi-2MAX-A40      |      | Socket Retainer Pin                                  |              |
|     | for model 2135PTiMAX                             | 2135PTiMAX-A40        | 19   | Bushing, Hammer Case                                 | 2135-941     |
|     | for model 2135QPTiMAX                            | 2135QPTiMAX-A40       | *    | Hammer Case Assembly                                 | 2135-D727A   |
|     | for model 2135PTIMAX-A                           | 2135PTiMAX-A-A40      | 19   |                                                      |              |
| 1   | Housing                                          | 2133F1IIVIAA-A-A40    | 20   | Bushing, Hammer Case<br>Hammer Case                  |              |
| 2   | Exhaust Deflector                                |                       |      |                                                      |              |
| _   |                                                  |                       | 21   | Grease Fitting                                       |              |
| 4   | Information Label                                |                       | 21   | Grease Fitting                                       | 130SR-188    |
| 5   | Warning Label                                    |                       | +*   | Trigger Assembly                                     | 2135-D93B    |
| 23  | Gasket, Motor                                    |                       | 22   | Trigger                                              |              |
| *   | Reverse Valve Assembly                           |                       | 22A  | O-Ring, Trigger                                      |              |
| 29  | Button Kit                                       |                       | † 23 | Gasket, Motor                                        | 2131-283     |
| 3   | Screw, Hammer Case (4 required)                  | 2135-638              | *    | Reverse Valve Assembly                               | 2131-A329    |
| 4   | Information Label                                |                       | 24   | Reverse Valve                                        |              |
|     | for model 2135TiMAX                              | 2135TiMAX-300         | 24A  | O-Ring, Reverse Valve (Top-Black)                    |              |
|     | for model 2135Ti-2MAX                            | 2135Ti-2MAX-300       | 24B  | O-Ring, Reverse Valve (Bottom-Blue)                  |              |
|     | for model 2135QTiMAX                             | 2135QTiMAX-300        | *    | Inlet Bushing Assembly                               | 2135-D565A   |
|     | for model 2135QTi-2MAX                           | 2135QTi-2MAX-300      | 26   | Inlet Bushing                                        |              |
|     | for model 2135PTiMAX                             | 2135PTiMAX-300        | 27   | Inlet Clip                                           | 2131-57      |
|     | for model 2135QPTiMAX                            | 2135QPTiMAX-300       | 28   | Inlet Parts Kit                                      | 2135-K303    |
|     | for model 2135PTiMAX-A                           | 2135PTiMAX-A-300      | 28A  | Washer                                               | 2133-1303    |
| 5   | Warning Label                                    | WARNING-2-99          | 28B  | O-Ring, Seal                                         |              |
| *   | Power Regulator Assembly                         | 2135-D249A            | 28C  | Throttle Spring                                      |              |
| 6   | Power Regulator                                  |                       | 28D  | Throttle Valve                                       |              |
| 5A  | O-Ring, Power Regulator                          |                       |      |                                                      |              |
| 7   | Retaining Ring                                   | 2131-6                | 28E  | Valve Seat                                           |              |
| 8   | Ball Bearing (2 required)                        | 2131-97               | 28F  | Seat Support                                         |              |
| 9   | Cylinder                                         | 2135-3                | 28G  | Retainer                                             |              |
| 10  | Rotor                                            | 2135-53               | 29   | Button Kit                                           | 2135-K75     |
| 11  | Vane Pack (set of 7)                             | 2135-42A-7            | 29A  | Forward Button                                       |              |
| 12  | End Plate                                        | 2133-42A-7<br>2131-11 | 29B  | Reverse Button                                       |              |
| _   | Hammer Case Gasket                               |                       | 30   | Silencer (for models 2135QTiMAX, 2135QTi-2MAX        | 2131QT-311   |
| 13  |                                                  | 2135-36               |      | and 2135QPTiMAX)                                     |              |
| *   | Hammer Kit                                       |                       | *    | Tune-Up Kit                                          | 2135-TK2     |
|     | for models 2135TiMAX and 2135QTiMAX              | 2135-THK1             | 6A   | O-Ring, Power Regulator                              |              |
|     | for models 2135Ti-2MAX and 2135QTi-2MAX          | 2135-2-THK1           | 7    | Retaining Ring                                       |              |
|     | for models 2135PTiMAX, 2135PTiMAX-A and          | 2135PTi-THK1          | 8    | Ball Bearing (2)                                     |              |
|     | 2135QPTiMAX                                      |                       | 11   | Vane Pack (set of 7)                                 |              |
| 13  | Hammer Case Gasket                               |                       | 13   | Hammer Case Gasket                                   |              |
| 14  | Hammer (2)                                       |                       | 17   | O-Ring                                               |              |
| 5A  | Hammer Pin (2)                                   |                       | 18   | Socket Retainer                                      |              |
| *   | Anvil Assembly                                   |                       | 22A  | O-Ring, Trigger                                      |              |
| *   | Kit Grease                                       |                       | 23   | Gasket, Motor                                        |              |
| *   | Hammer Frame Kit                                 | 2135-K703             | 24A  | O-Ring, Reverse Valve (Top-Black)                    |              |
| 15  | Hammer Frame                                     |                       | 24B  | O-Ring, Reverse Valve (Bottom-Blue)                  |              |
| 5A  | Hammer Pin (2)                                   |                       | 28   | Inlet Parts Kit                                      |              |
| *   | Kit Grease                                       |                       | *    | Inlet Clip Removal Tool                              | 2131-322     |
| *   | Anvil Assembly                                   |                       | +*   | Air Care Kit (grease gun, grease, oil)               | 115-LBK1     |
|     | for models 2135TiMAX and 2135QTiMAX              | 231B-A626             | *    | Grease (replacement tube for -LBK1)                  | 115-4T       |
|     | for models 2135Ti-2MAX and 2135QTi-2MAX          | 231B-A414             | *    | Air Tool Oil (4 oz. bottle)                          | 10Z4         |
|     | for models 2135PTiMAX, 2135PTiMAX-A and          |                       | ⊢—   |                                                      |              |
|     | 2135QPTiMAX                                      | 231B-A726             | *    | Grease (1 lb can)                                    | 105-1LB      |
| 16  | Anvil                                            |                       | *    | Grease (8 lb can)                                    | 105-8LB      |
| 10  | Socket Retainer Kit                              |                       | *    | Grease Gun                                           | R000A2-228   |
| †17 |                                                  |                       |      |                                                      |              |
|     | Socket Retainer Kit                              |                       |      | * Indicates not illustrated.                         |              |
|     | for models 2135TiMAX, 2135QTiMAX,                | 24250T: K455          | † In | ndicates common-wear parts. Maintain stock to reduce | downtime.    |
|     | 2135Ti-2MAX, and 2135QTi-2MAX<br>(1/2"Ring-type) | 2125QTi-K425          | l    |                                                      |              |
|     |                                                  |                       |      |                                                      |              |